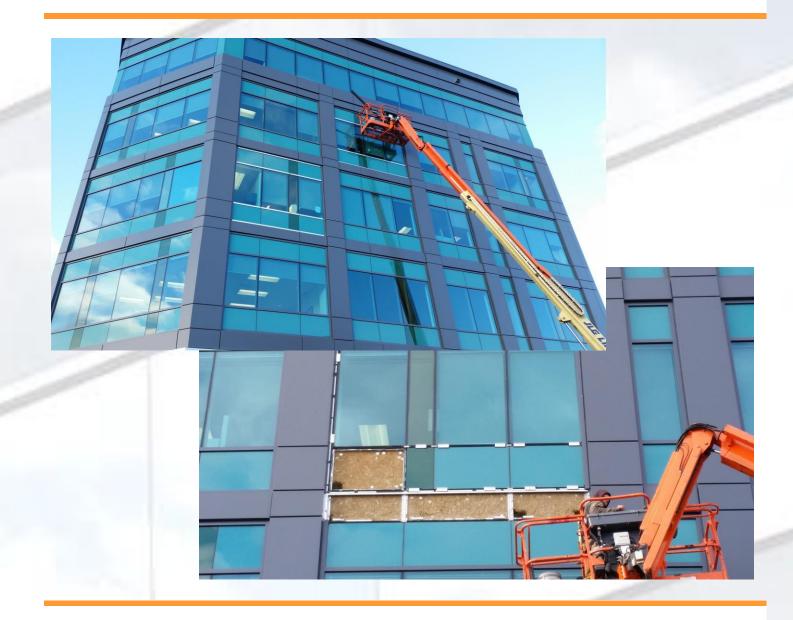

The evaluation included a review of the architectural drawings, curtain wall shop drawings, ACM panel shop drawings, curtain wall design specifications, and ACM design specifications and a visual review of the curtain wall system on the southeast, northeast, and north elevations via boom truck.

A review of disassembled curtain wall components and ACM spandrel panels was completed at targeted locations on three elevations to review concealed detailing and conditions. Synergy developed repair specifications, reviewed repair work, and completed water testing to check repair effectiveness.