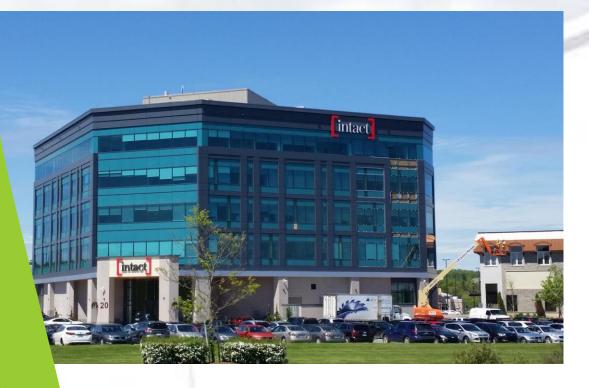

## **30 Hector Gate Dartmouth, NS Curtain Wall Repairs**

Centrecorp Management & CREIT

A curtain wall water leakage evaluation was completed on this 5-storey commercial office building. The walls are clad with an ANOTEC 3400HP Series stick-built curtain wall system and are glazed with insulating glass units (at vision areas) and insulated backpans and aluminum composite material (ACM) panels at spandrel locations.

The evaluation included a review of the architectural drawings, curtain wall shop drawings, ACM panel shop drawings, curtain wall design specifications, and ACM design specifications and a visual review of the curtain wall system on the southeast, northeast, and north elevations via boom truck.