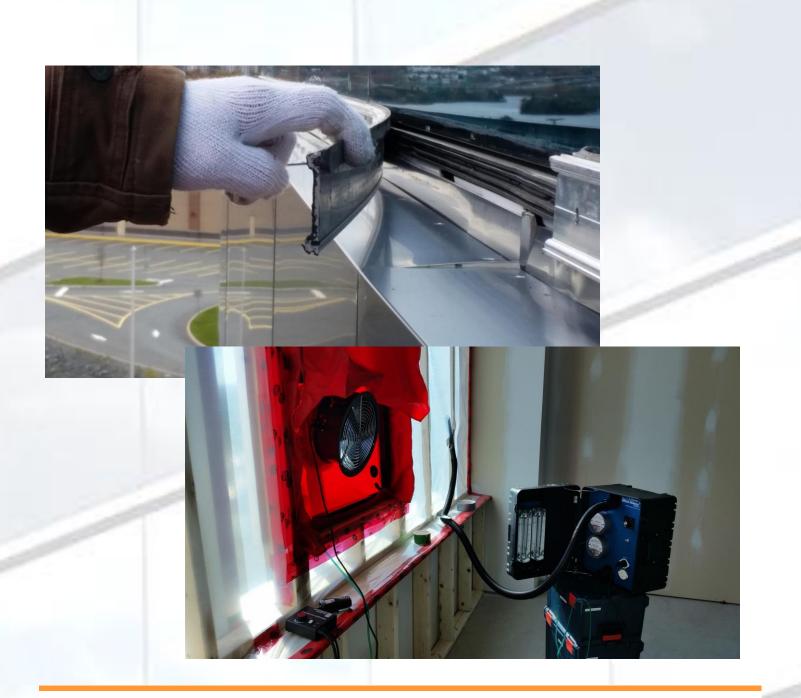

A review of disassembled curtain wall components and ACM spandrel panels was completed at targeted locations on three elevations to review concealed detailing and conditions. Synergy developed repair specifications, reviewed repair work, and completed water testing to check repair effectiveness.