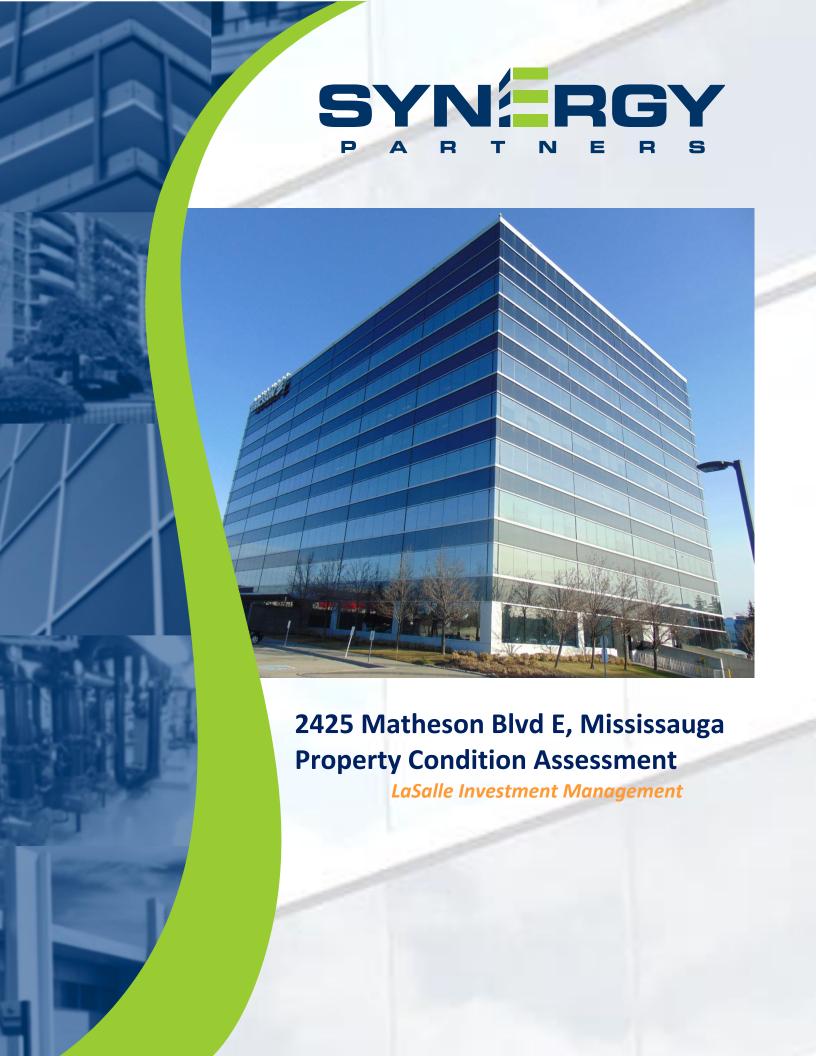

LaSalle acquired this 9-storey class 'A' office building in Mississauga. The property includes a single office building with surface parking and a standalone two-level open-air garage.

Synergy provided PCA services according to client-specific requirements which for this property included a property condition assessment as well as energy and water consumption analysis, roof test cuts, and detailed evaluations of the curtain wall systems and parking garage waterproofing membrane.

Following the successful acquisition of the property, Synergy Partners provided restoration engineering services for several capital projects including curtain wall repairs, parking garage repairs, and asphalt replacement.