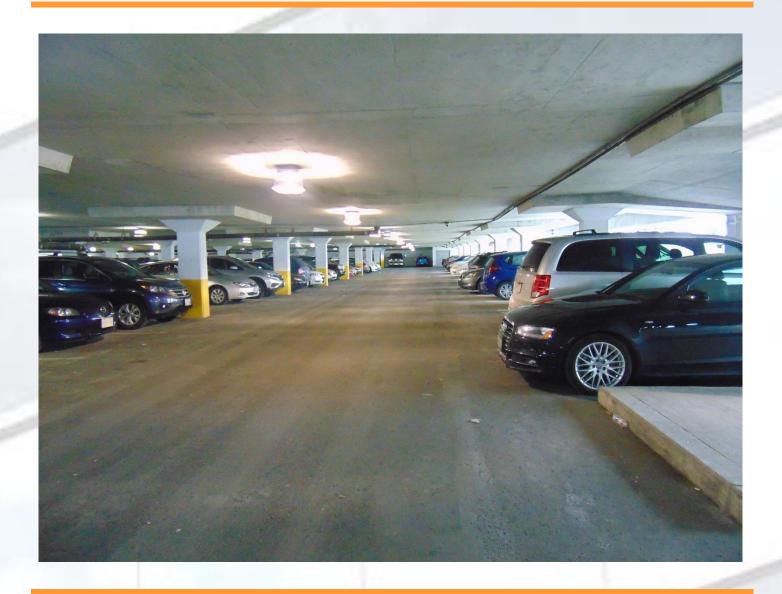

LaSalle acquired this 9-storey class 'A' office building in Mississauga. The property includes a single office building with surface parking and a standalone two-level open-air garage.

Synergy provided PCA services according to client-specific requirements which for this property included a property condition assessment as well as energy and water consumption analysis, roof test cuts, and detailed evaluations of the curtain wall systems and parking garage waterproofing membrane.

Following the successful acquisition of the property, Synergy Partners provided restoration engineering services for several capital projects including curtain wall repairs, parking garage repairs, and asphalt replacement.